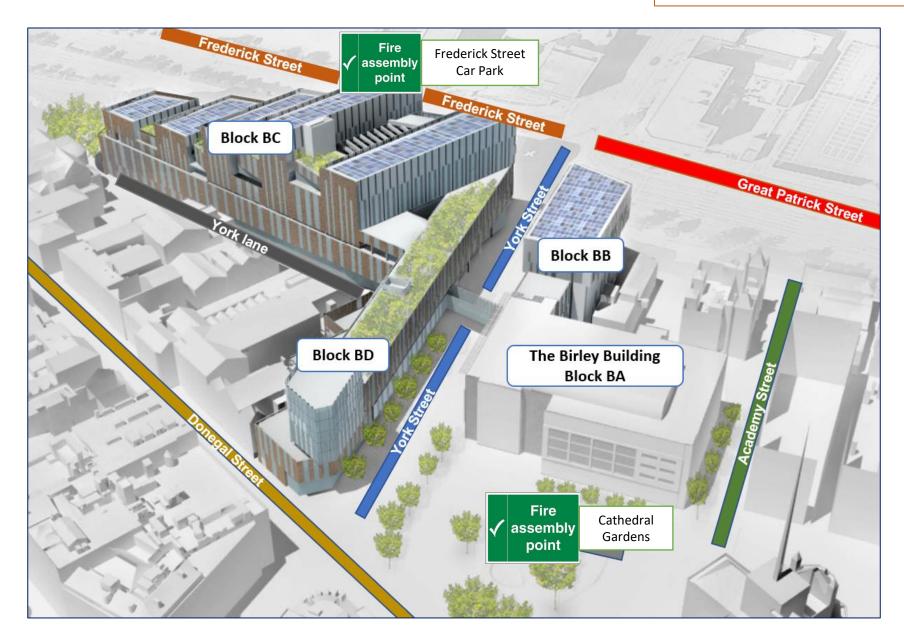

## **Belfast Campus Layout**





Belfast Campus, Block BC Lower Ground to Level 7



#### **Block BC Lower Ground**

#### KEY Blue line indicates hallways on each Level Fire Exit icons also indicate all stair and lift cores



### Block BC Level 00 / Ground Floor

- BC catering will open from w/c 12<sup>th</sup> Sept 2022 onwards
- Level 2 Café in Block BB, and Ground Floor Coffee Kiosk in Block BD already in operation





汔

Blue line indicates hallways on each Level

Fire exit icons also indicate all stair and lift cores



FREDERICK STREET



The Link Bridge to Blocks BB & BA

To Block BD

0

Student

Wellbeing

Dr





**YORK STREET** 







# KEY Blue line indicates hallways on each Level Fire Exit icons also indicate all stair and lift cores