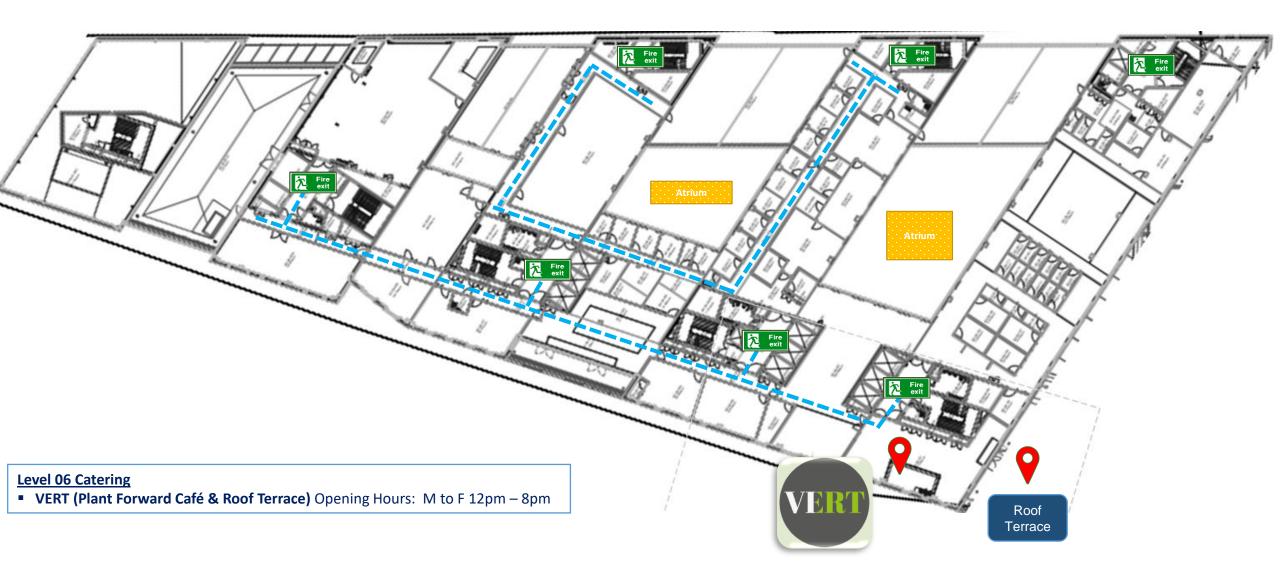

# KEY Blue line indicates hallways on each Level Fire Exit icons also indicate all stair and lift cores