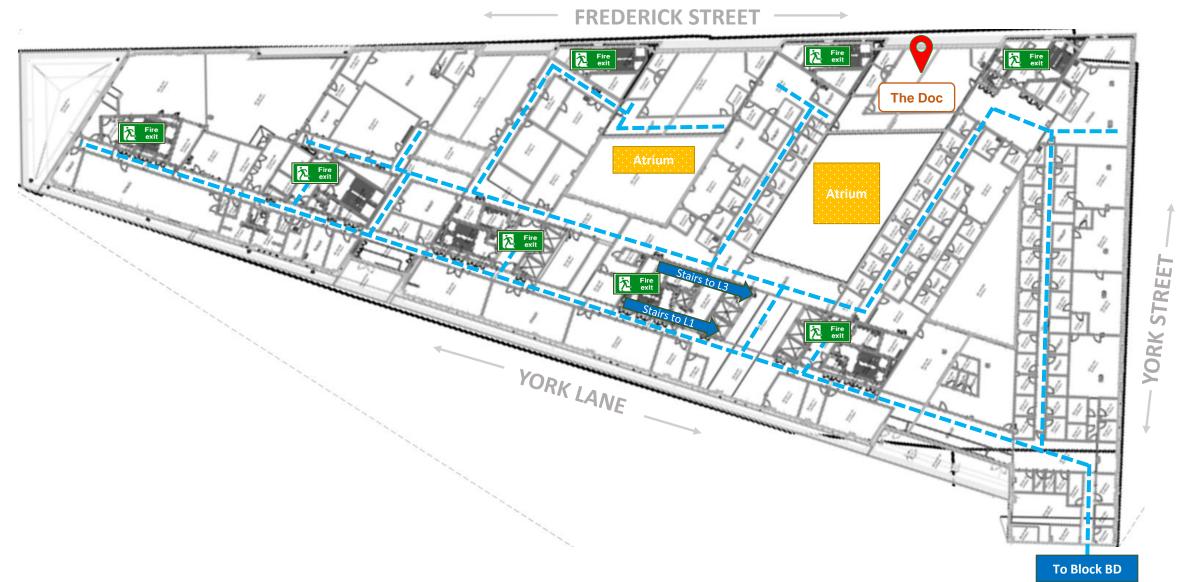

# KEY Blue line indicates hallways on each Level Fire Exit icons also indicate all stair and lift cores