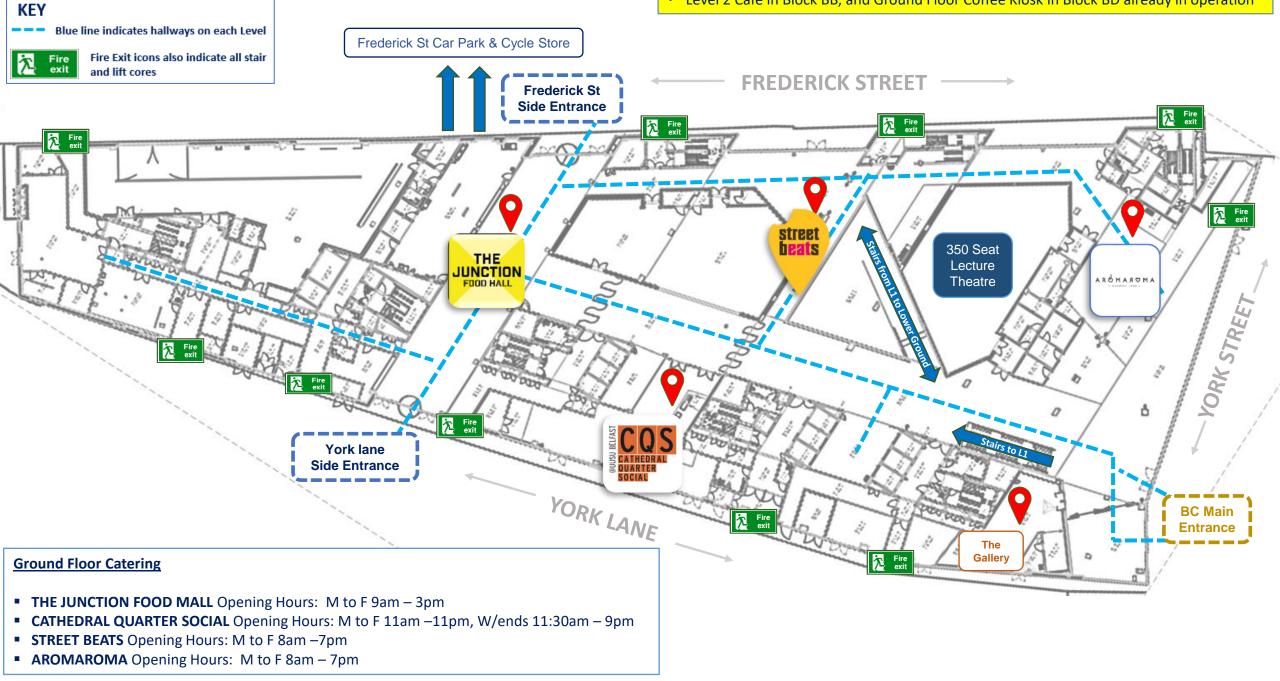

### Block BC Level 00 / Ground Floor

- BC catering will open from w/c 12<sup>th</sup> Sept 2022 onwards
- Level 2 Café in Block BB, and Ground Floor Coffee Kiosk in Block BD already in operation

汔

Blue line indicates hallways on each Level

Fire exit icons also indicate all stair and lift cores

FREDERICK STREET

The Link Bridge to Blocks BB & BA

To Block BD

0

Student

Wellbeing

Dr

# KEY Blue line indicates hallways on each Level Fire Exit icons also indicate all stair and lift cores