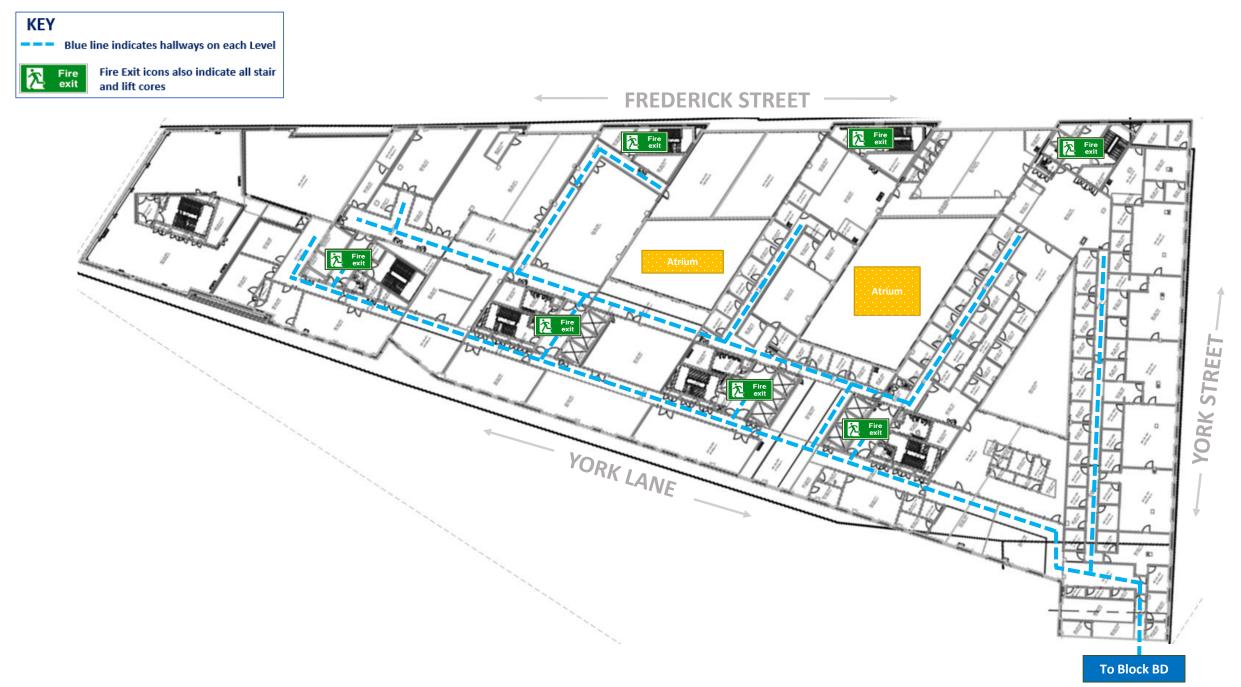

# KEY Blue line indicates hallways on each Level Fire Exit icons also indicate all stair and lift cores