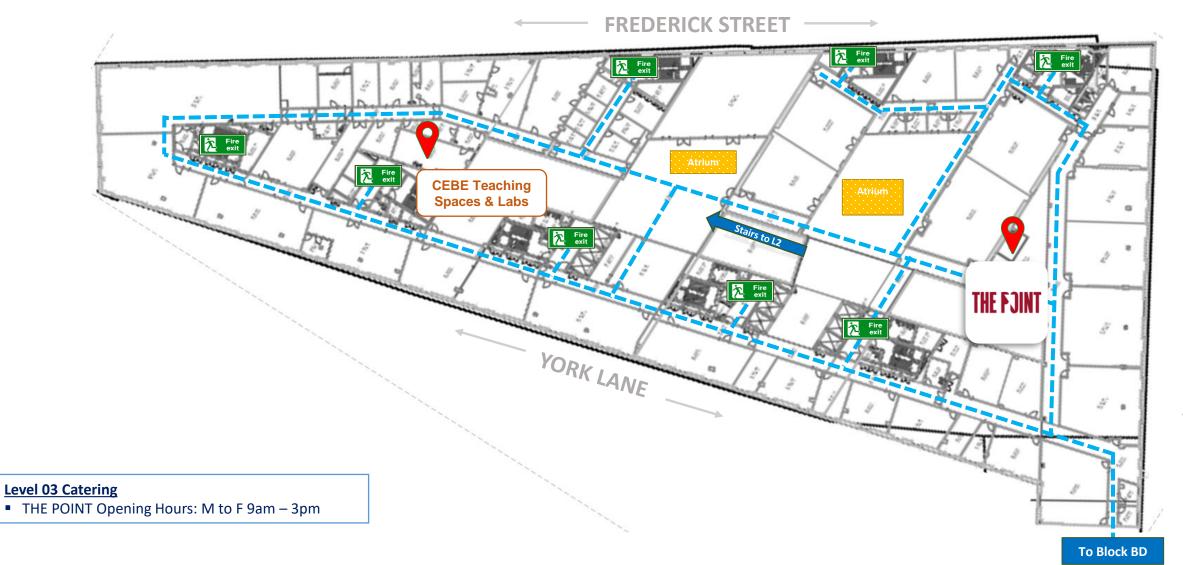

## **Belfast Campus Layout**





Belfast Campus, Block BC Lower Ground to Level 7



#### **Block BC Lower Ground**

#### KEY Blue line indicates hallways on each Level Fire Exit icons also indicate all stair and lift cores



### Block BC Level 00 / Ground Floor

- BC catering will open from w/c 12<sup>th</sup> Sept 2022 onwards
- Level 2 Café in Block BB, and Ground Floor Coffee Kiosk in Block BD already in operation





汔

Blue line indicates hallways on each Level

Fire exit icons also indicate all stair and lift cores



FREDERICK STREET



The Link Bridge to Blocks BB & BA

To Block BD

0

Student

Wellbeing

Dr





**YORK STREET** 







# KEY Blue line indicates hallways on each Level Fire Exit icons also indicate all stair and lift cores