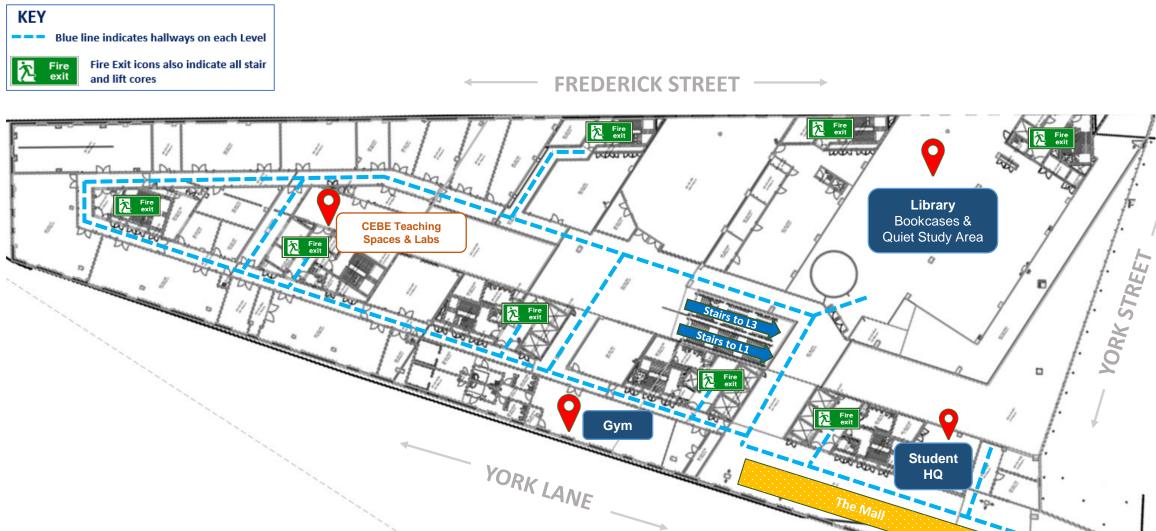

# KEY Blue line indicates hallways on each Level Fire Exit icons also indicate all stair and lift cores