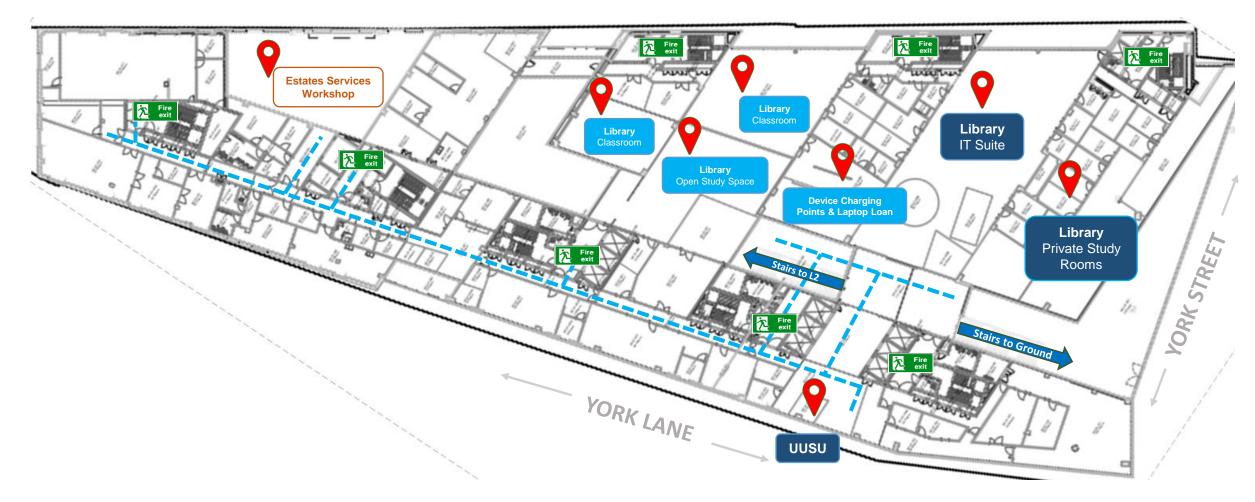

#### KEY Blue line indicates hallways on each Level Fire Exit icons also indicate all stair and lift cores