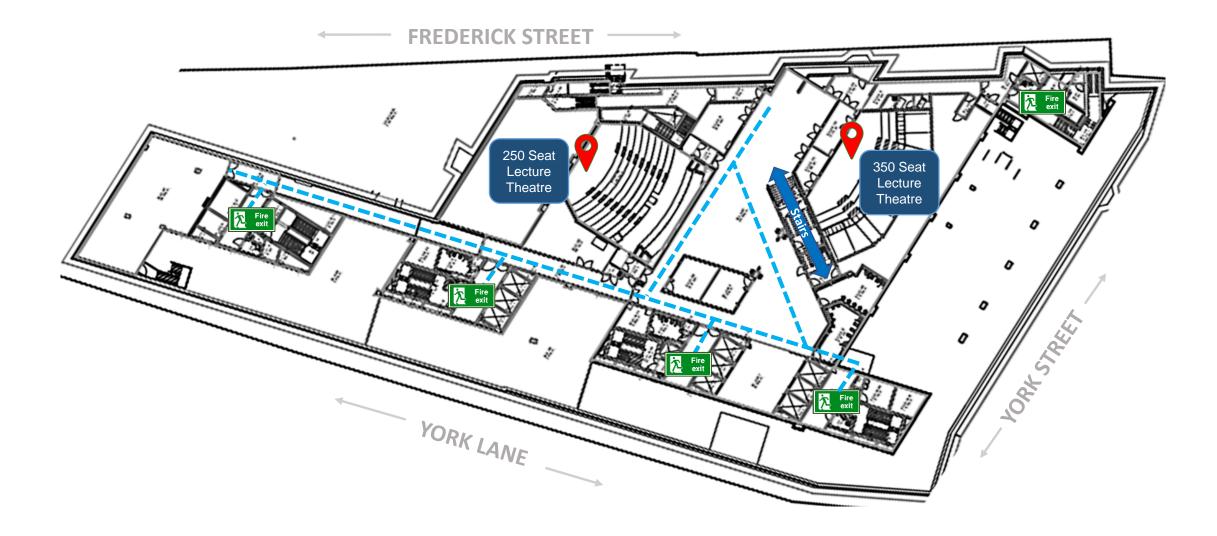

#### **Block BC Lower Ground**

#### KEY Blue line indicates hallways on each Level Fire Exit icons also indicate all stair and lift cores