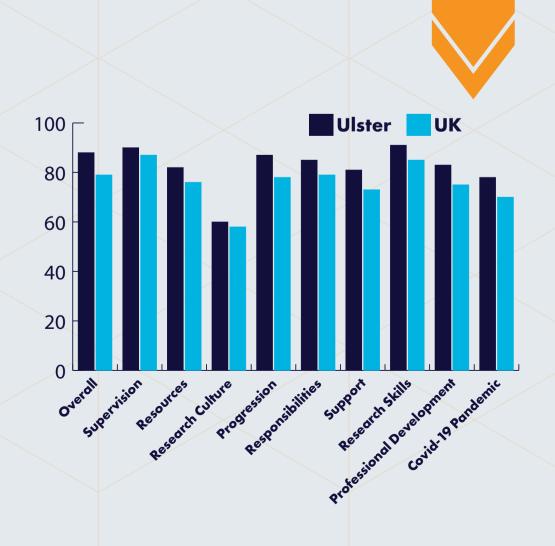

## PRES 2021 RESULTS

Postgraduate Research Experience Survey

2<sup>ND</sup> in UK for PhD researcher satisfaction

88% Overall PhD researcher satisfaction rate

74% Participation rate (compared to national average of 36%)

## **OTHER HIGHLIGHTS**

ABOVE national average in EVERY performance indicator

in UK for
Professional
Development
(out of 89 institutions)

in UK for **Resources** (out of 89 institutions)

in UK for
Research Skills
(out of 89 institutions)

in UK for
Support
(out of 88 institutions)

in UK for
Responsibilities
(out of 89 institutions)

in UK for **Progression** 

(out of 89 institutions)